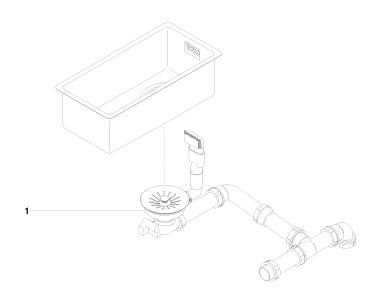

### Spare parts list

| No. | Item Number   | Name                                                            | Quantity used | Delivery time |
|-----|---------------|-----------------------------------------------------------------|---------------|---------------|
| 1   | 10 415 003-85 | Pop-up waste and overflow closable by hand - Stainless<br>Steel | 1             | 2             |

### Required miscellaneous

Pop-up waste and overflow10 415 003-85closable by hand - Stainless Steel•3½" drain valve closable by hand